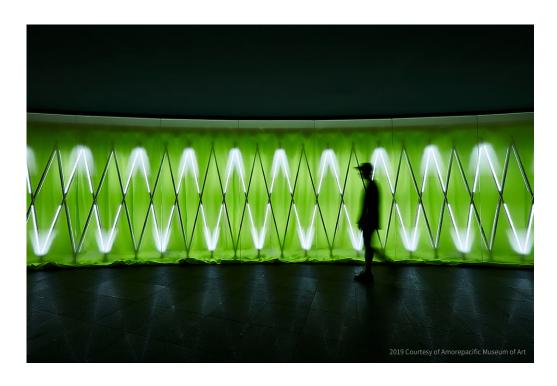

## 어멍 (Eomeong) LED T5, Lath, Bolt, Nut, Cabel, Power Strip, Textill 1400 x 264 x 117 cm 2019

unzutreffend MDF, Lath, Hinge, LED 450 x 193 x 200 cm 2019

opposite MDF, Lath, LED Bulb, Socket, Cable, Power Strip 776 x 200 x 645 cm 2018