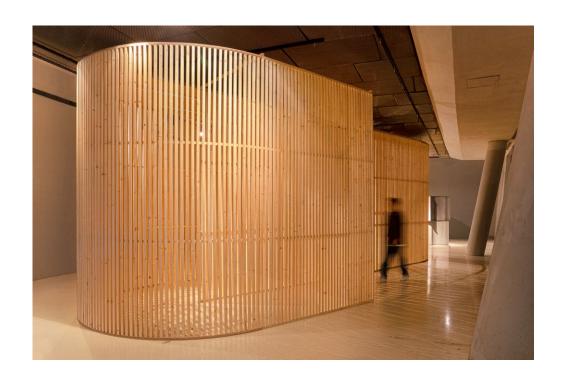

## soo Hong

홍 수 현

in-between Square Timber, MDF, LED T5, LED controller, Cable 456 x 905 x 300 cm 2024

View from Outside Square Timber, LED T5, cable, Power Strip 253 x 403 x 250 cm 2024

Passing Across
Square Timber, LED T5, Cable
200 x 1000 x 300 cm
2023
video link: https://vimeo.com/886063407