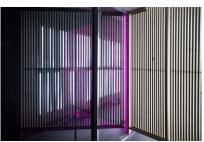

## soo Hong

홍 수 현

in-between Square Timber, MDF, LED T5, LED controller, Cable 456 x 905 x 300 cm 2024

View from Outside Square Timber, LED T5, cable, Power Strip 253 x 403 x 250 cm 2024

Passing Across
Square Timber, LED T5, Cable
200 x 1000 x 300 cm
2023
video link: https://vimeo.com/886063407