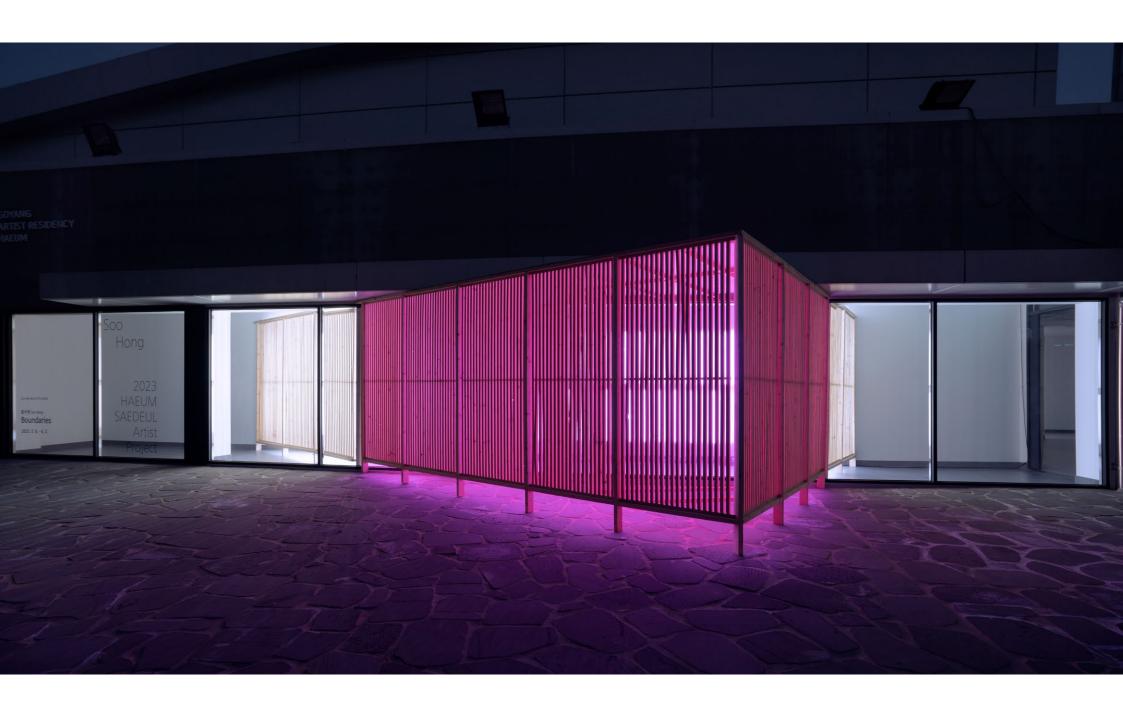

## **Boundaries**

Square Timber, MDF, Plastic Sheet, LED T5, Cable, Power Strip 1650 x 460 x 250 cm 2023

Landscape of Light Square Timber, Metal, LED T5, LED Controller, Dimmer, Cable, Power Strip 400 x 480 x 528 cm 2022