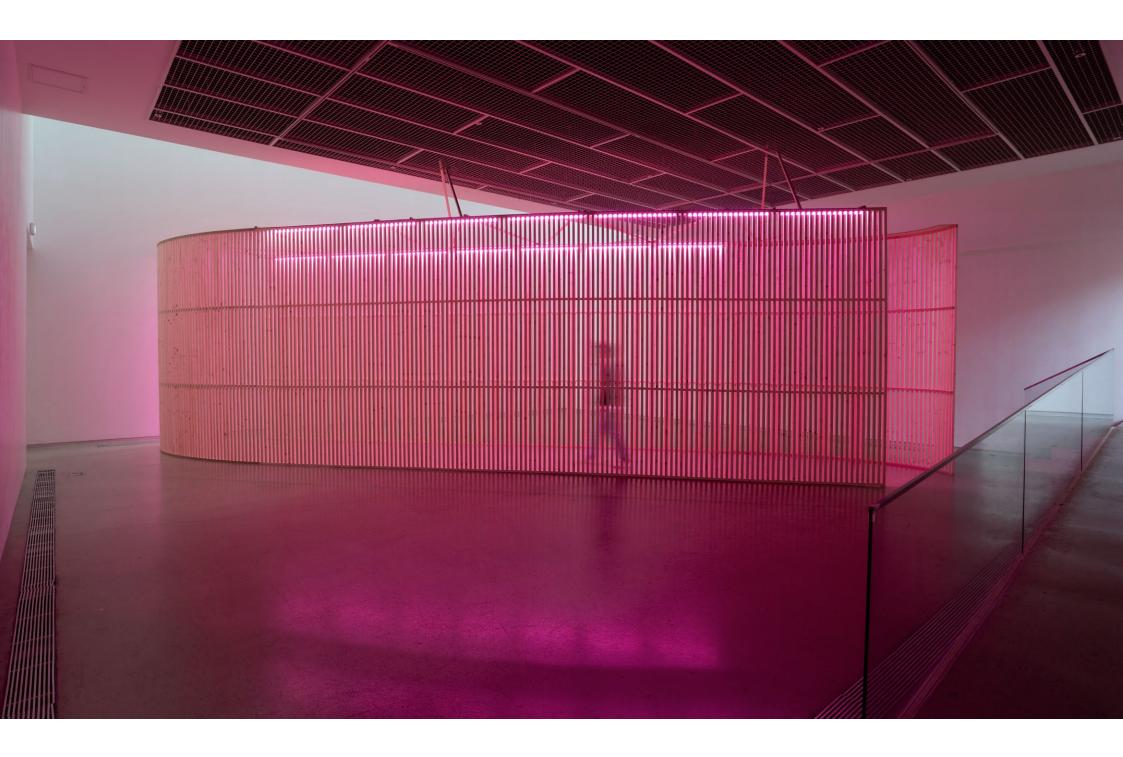

## soo Hong

홍 수 현

in-between Square Timber, MDF, LED T5, LED controller, Cable 456 x 905 x 300 cm 2024

View from Outside Square Timber, LED T5, cable, Power Strip 253 x 403 x 250 cm 2024

Passing Across
Square Timber, LED T5, Cable
200 x 1000 x 300 cm
2023
video link: https://vimeo.com/886063407