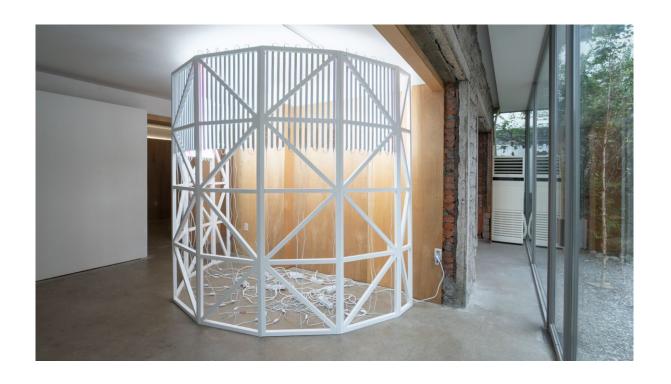

## soo Hong

홍 수 현

in-between Square Timber, MDF, LED T5, LED controller, Cable 456 x 905 x 300 cm 2024

View from Outside Square Timber, LED T5, cable, Power Strip 253 x 403 x 250 cm 2024

Passing Across
Square Timber, LED T5, Cable
200 x 1000 x 300 cm
2023
video link: https://vimeo.com/886063407