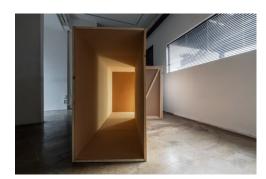

## soo Hong

홍 수 현

in-between Square Timber, MDF, LED T5, LED controller, Cable 456 x 905 x 300 cm 2024

View from Outside Square Timber, LED T5, cable, Power Strip 253 x 403 x 250 cm 2024

Passing Across
Square Timber, LED T5, Cable
200 x 1000 x 300 cm
2023
video link: https://vimeo.com/886063407