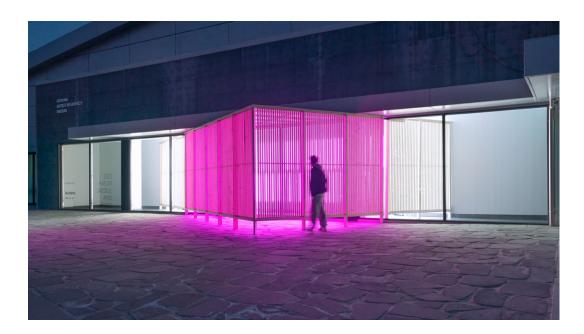

## soo Hong

홍 수 현

in-between Square Timber, MDF, LED T5, LED controller, Cable 456 x 905 x 300 cm 2024

View from Outside Square Timber, LED T5, cable, Power Strip 253 x 403 x 250 cm 2024

Passing Across
Square Timber, LED T5, Cable
200 x 1000 x 300 cm
2023
video link: https://vimeo.com/886063407