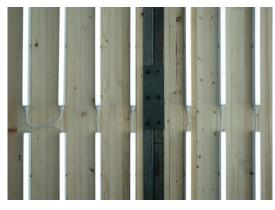

## soo Hong

홍 수 현









in-between Square Timber, MDF, LED T5, LED controller, Cable 456 x 905 x 300 cm 2024











View from Outside Square Timber, LED T5, cable, Power Strip 253 x 403 x 250 cm 2024











Passing Across
Square Timber, LED T5, Cable
200 x 1000 x 300 cm
2023
video link: https://vimeo.com/886063407









Beyond the Lines Square Timber, LED T5, Cable, Dimmer 1100 x 80 x 300 cm 2023















## **Boundaries**

Square Timber, MDF, Plastic Sheet, LED T5, Cable, Power Strip 1650 x 460 x 250 cm 2023















Landscape of Light Square Timber, Metal, LED T5, LED Controller, Dimmer, Cable, Power Strip 400 x 480 x 528 cm 2022

click to video: https://vimeo.com/778373085











조각난 풍경 (Fragmented Landscape) Blind, LED T5, LED Controller, Timer, Cable 220 x 240 x 70 cm 2022 video link: https://vimeo.com/736431535









## absurd (터무니없는) MDF,Carpet, Curtain, Structural Pine, Glass, Paint, LED, sound 800 x 400 x 250 cm 2021 video link: https://vimeo.com/653644903











# room with a view MDF, Square Timber, LED T5, LED Controller, Cable 110 x 180 x 100 cm 2020



## 어멍 (Eomeong) LED T5, Lath, Bolt, Nut, Cabel, Power Strip, Textill 1400 x 264 x 117 cm 2019





















unzutreffend MDF, Lath, Hinge, LED 450 x 193 x 200 cm 2019



opposite MDF, Lath, LED Bulb, Socket, Cable, Powe