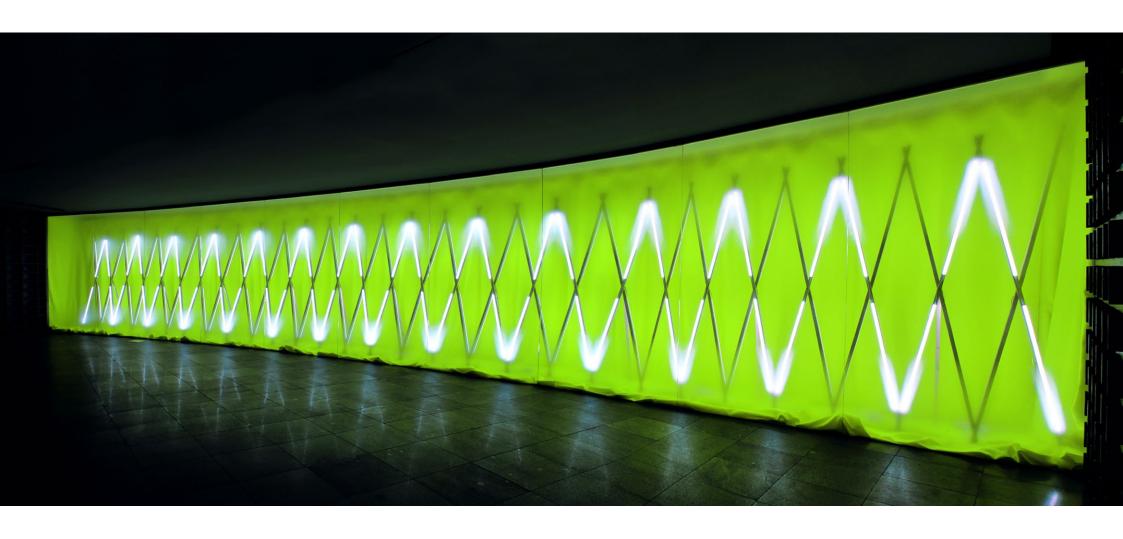

## 어멍 (Eomeong) LED T5, Lath, Bolt, Nut, Cabel, Power Strip, Textill 1400 x 264 x 117 cm 2019

unzutreffend MDF, Lath, Hinge, LED 450 x 193 x 200 cm 2019

opposite MDF, Lath, LED Bulb, Socket, Cable, Power Strip 776 x 200 x 645 cm 2018