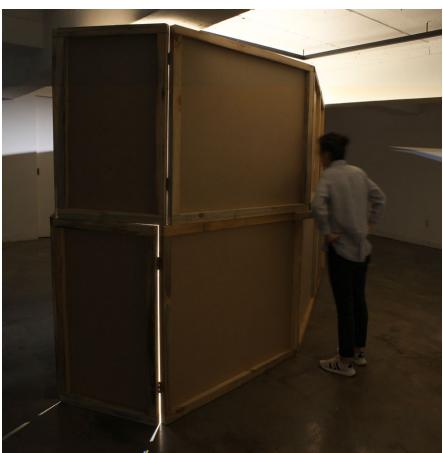

## soo Hong

홍 수 현

in-between Square Timber, MDF, LED T5, LED controller, Cable 456 x 905 x 300 cm 2024

View from Outside Square Timber, LED T5, cable, Power Strip 253 x 403 x 250 cm 2024

Passing Across
Square Timber, LED T5, Cable
200 x 1000 x 300 cm
2023
video link: https://vimeo.com/886063407