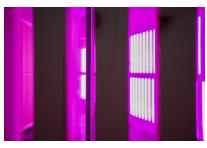

## soo Hong

홍 수 현

in-between Square Timber, MDF, LED T5, LED controller, Cable 456 x 905 x 300 cm 2024

View from Outside Square Timber, LED T5, cable, Power Strip 253 x 403 x 250 cm 2024

Passing Across
Square Timber, LED T5, Cable
200 x 1000 x 300 cm
2023
video link: https://vimeo.com/886063407