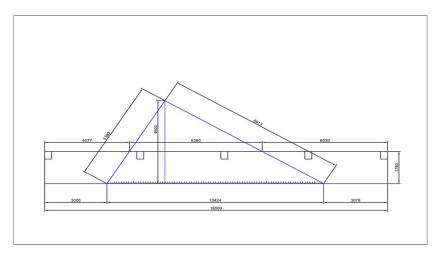

## **Boundaries**

Square Timber, MDF, Plastic Sheet, LED T5, Cable, Power Strip 1650 x 460 x 250 cm 2023

Landscape of Light Square Timber, Metal, LED T5, LED Controller, Dimmer, Cable, Power Strip 400 x 480 x 528 cm 2022