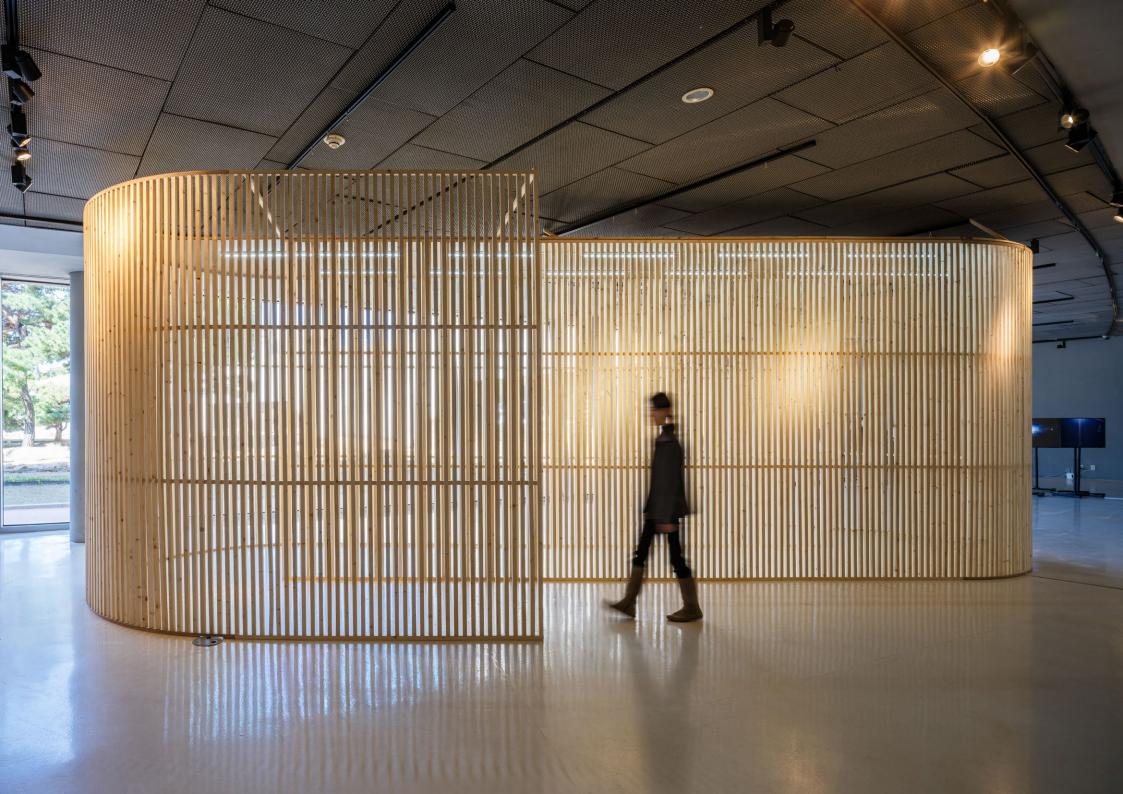

## soo Hong

홍 수 현

in-between Square Timber, MDF, LED T5, LED controller, Cable 456 x 905 x 300 cm 2024

View from Outside Square Timber, LED T5, cable, Power Strip 253 x 403 x 250 cm 2024

Passing Across
Square Timber, LED T5, Cable
200 x 1000 x 300 cm
2023
video link: https://vimeo.com/886063407