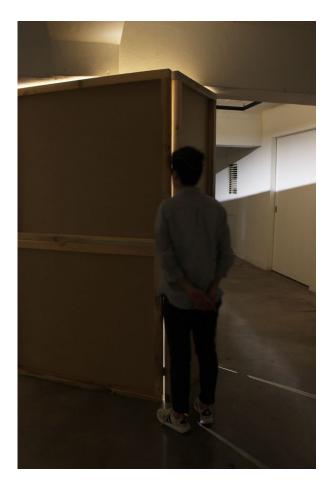

## soo Hong

홍 수 현

in-between Square Timber, MDF, LED T5, LED controller, Cable 456 x 905 x 300 cm 2024

View from Outside Square Timber, LED T5, cable, Power Strip 253 x 403 x 250 cm 2024

Passing Across
Square Timber, LED T5, Cable
200 x 1000 x 300 cm
2023
video link: https://vimeo.com/886063407