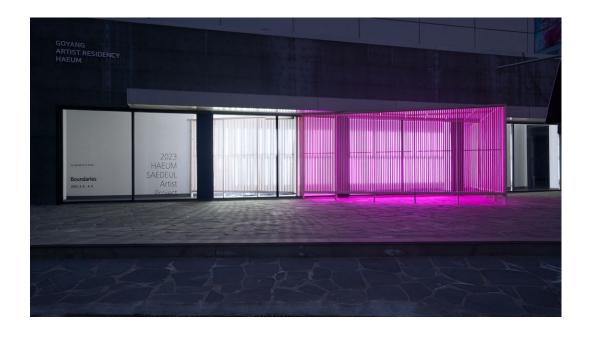

## **Boundaries**

Square Timber, MDF, Plastic Sheet, LED T5, Cable, Power Strip 1650 x 460 x 250 cm 2023

Landscape of Light Square Timber, Metal, LED T5, LED Controller, Dimmer, Cable, Power Strip 400 x 480 x 528 cm 2022