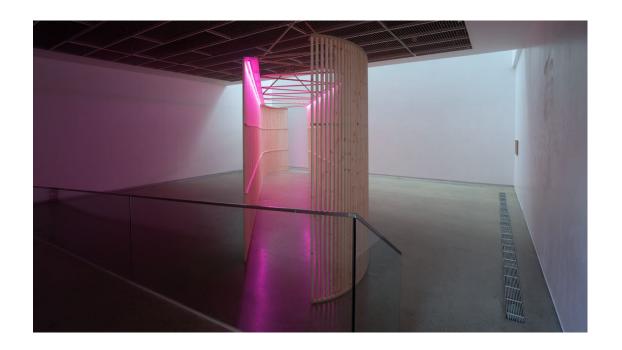

## soo Hong

홍 수 현

in-between Square Timber, MDF, LED T5, LED controller, Cable 456 x 905 x 300 cm 2024

View from Outside Square Timber, LED T5, cable, Power Strip 253 x 403 x 250 cm 2024

Passing Across
Square Timber, LED T5, Cable
200 x 1000 x 300 cm
2023
video link: https://vimeo.com/886063407