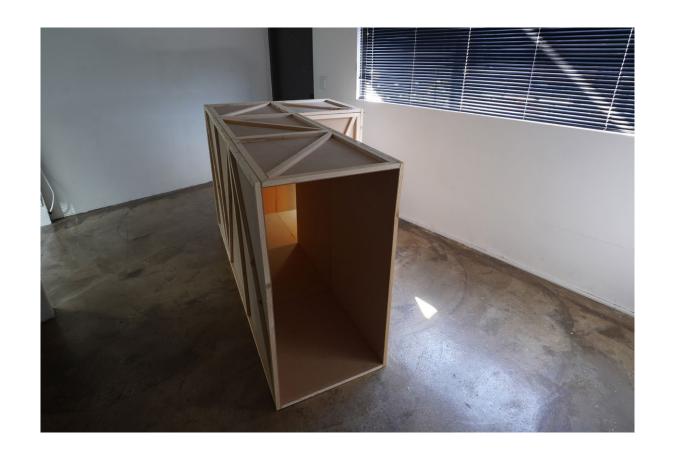

## **Boundaries**

Square Timber, MDF, Plastic Sheet, LED T5, Cable, Power Strip 1650 x 460 x 250 cm 2023

Landscape of Light Square Timber, Metal, LED T5, LED Controller, Dimmer, Cable, Power Strip 400 x 480 x 528 cm 2022