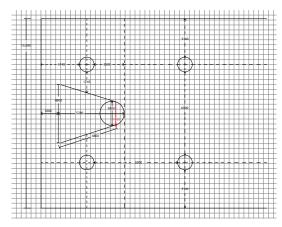

## **Boundaries**

Square Timber, MDF, Plastic Sheet, LED T5, Cable, Power Strip 1650 x 460 x 250 cm 2023

Landscape of Light Square Timber, Metal, LED T5, LED Controller, Dimmer, Cable, Power Strip 400 x 480 x 528 cm 2022