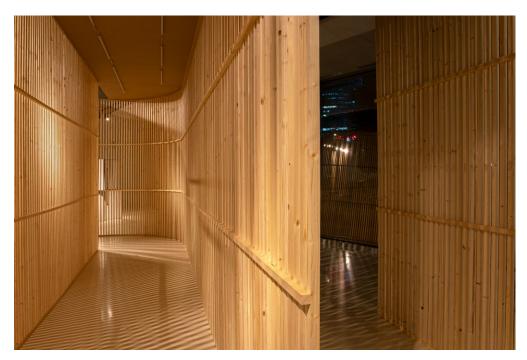

## soo Hong

홍 수 현

in-between Square Timber, MDF, LED T5, LED controller, Cable 456 x 905 x 300 cm 2024

View from Outside Square Timber, LED T5, cable, Power Strip 253 x 403 x 250 cm 2024

Passing Across
Square Timber, LED T5, Cable
200 x 1000 x 300 cm
2023
video link: https://vimeo.com/886063407