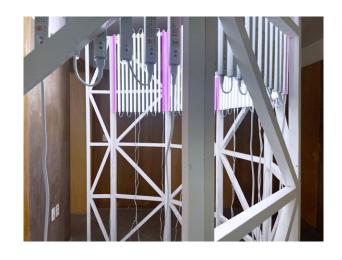

## soo Hong

홍 수 현

in-between Square Timber, MDF, LED T5, LED controller, Cable 456 x 905 x 300 cm 2024

View from Outside Square Timber, LED T5, cable, Power Strip 253 x 403 x 250 cm 2024

Passing Across
Square Timber, LED T5, Cable
200 x 1000 x 300 cm
2023
video link: https://vimeo.com/886063407