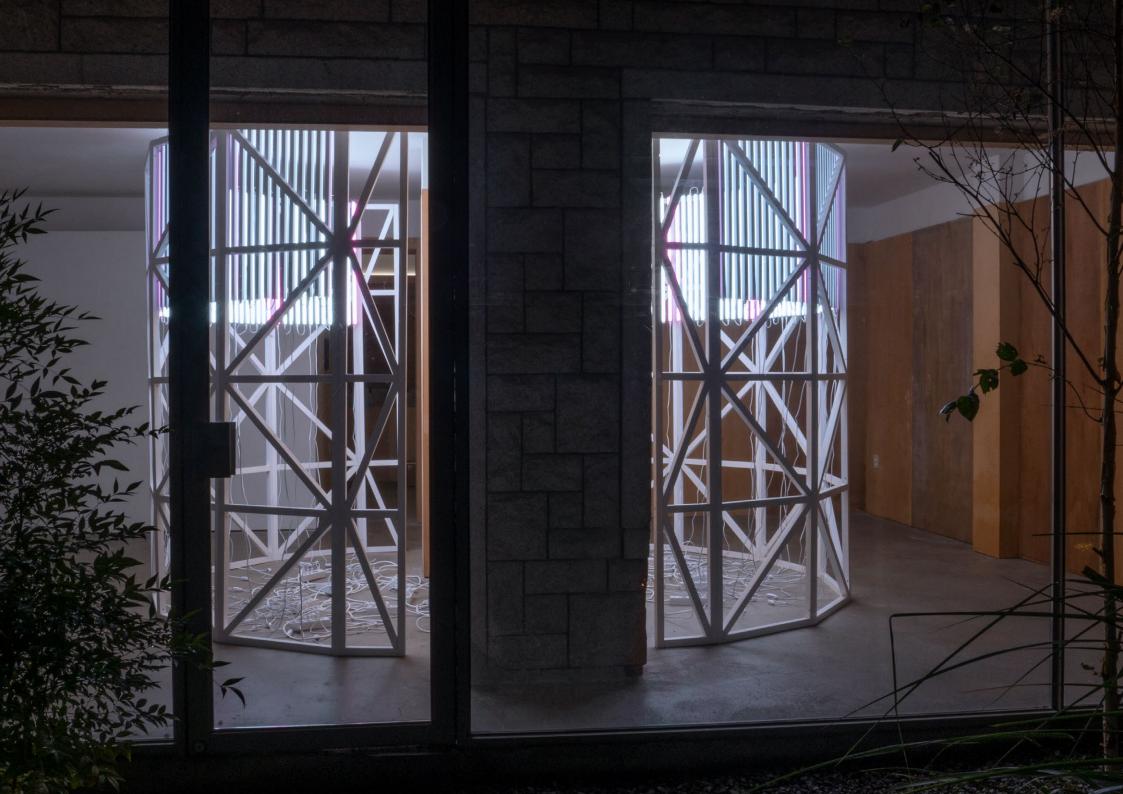

## soo Hong

홍 수 현

in-between Square Timber, MDF, LED T5, LED controller, Cable 456 x 905 x 300 cm 2024

View from Outside Square Timber, LED T5, cable, Power Strip 253 x 403 x 250 cm 2024

Passing Across
Square Timber, LED T5, Cable
200 x 1000 x 300 cm
2023
video link: https://vimeo.com/886063407