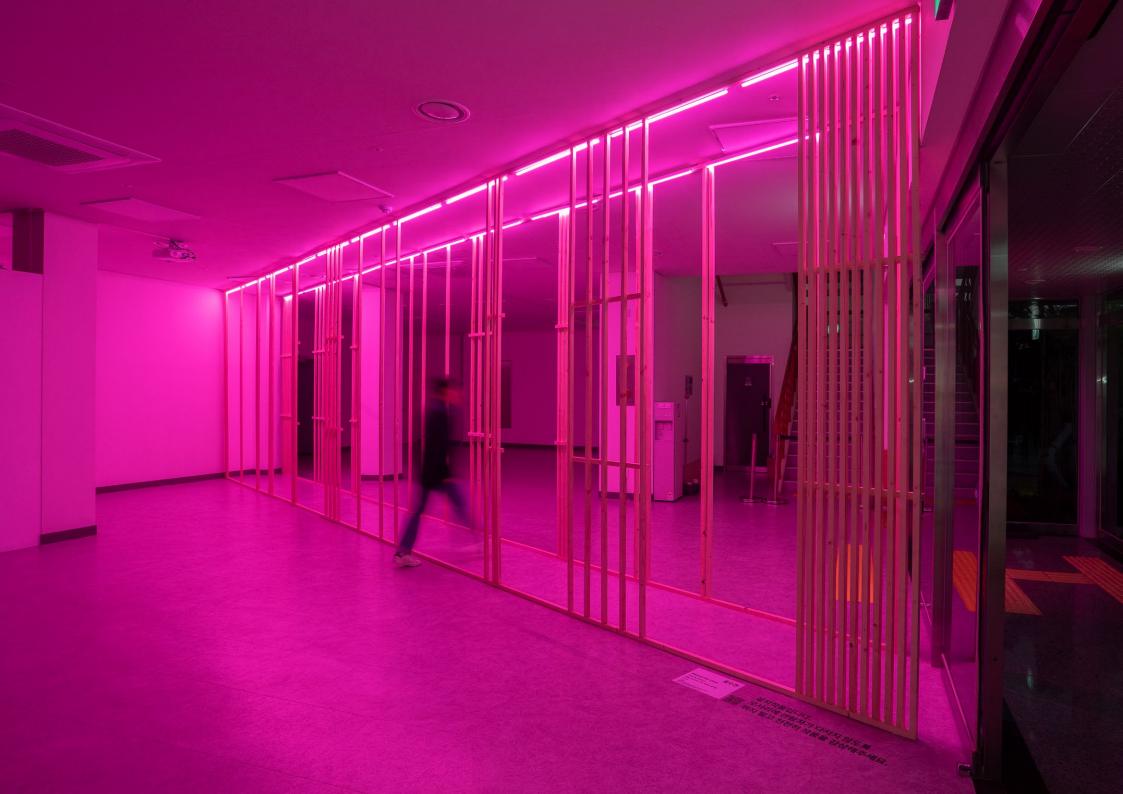

## **Boundaries**

Square Timber, MDF, Plastic Sheet, LED T5, Cable, Power Strip 1650 x 460 x 250 cm 2023

Landscape of Light Square Timber, Metal, LED T5, LED Controller, Dimmer, Cable, Power Strip 400 x 480 x 528 cm 2022