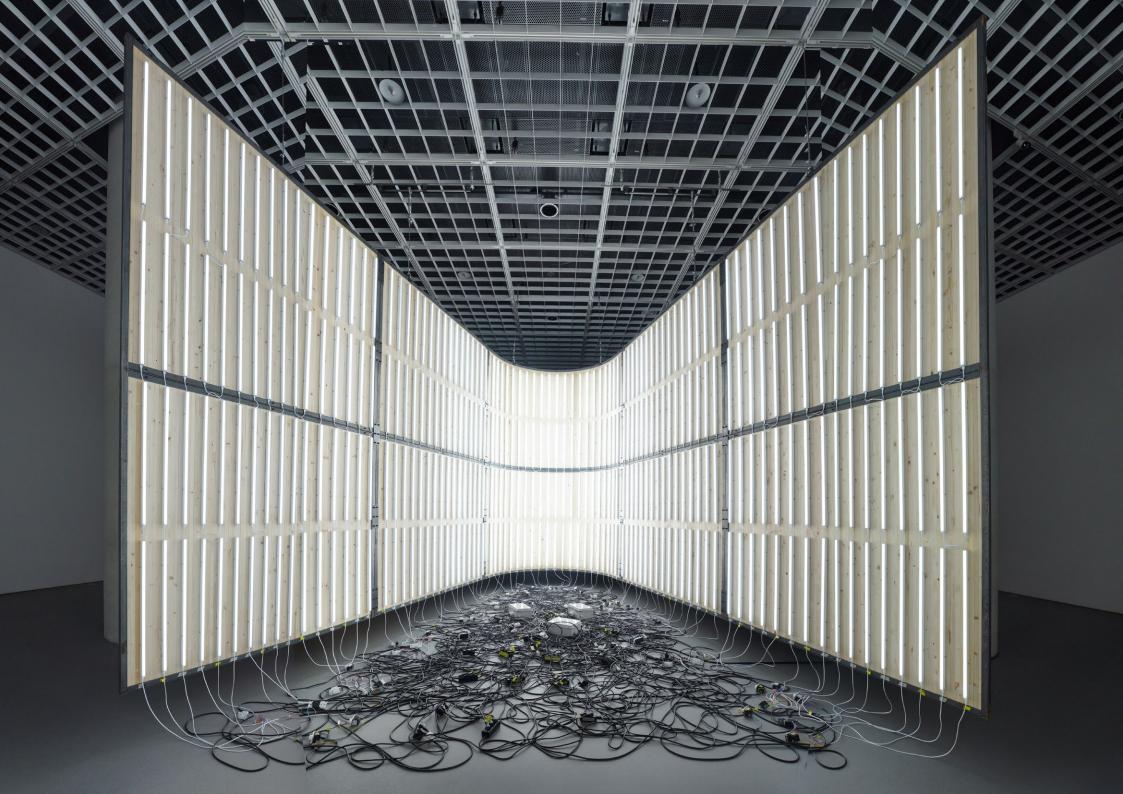

## **Boundaries**

Square Timber, MDF, Plastic Sheet, LED T5, Cable, Power Strip 1650 x 460 x 250 cm 2023

Landscape of Light Square Timber, Metal, LED T5, LED Controller, Dimmer, Cable, Power Strip 400 x 480 x 528 cm 2022