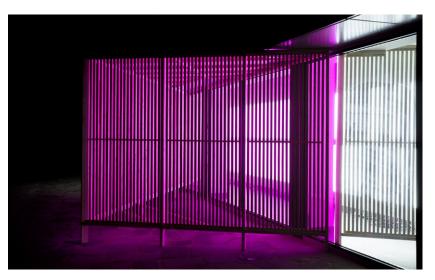

## soo Hong

홍 수 현

in-between Square Timber, MDF, LED T5, LED controller, Cable 456 x 905 x 300 cm 2024

View from Outside Square Timber, LED T5, cable, Power Strip 253 x 403 x 250 cm 2024

Passing Across
Square Timber, LED T5, Cable
200 x 1000 x 300 cm
2023
video link: https://vimeo.com/886063407