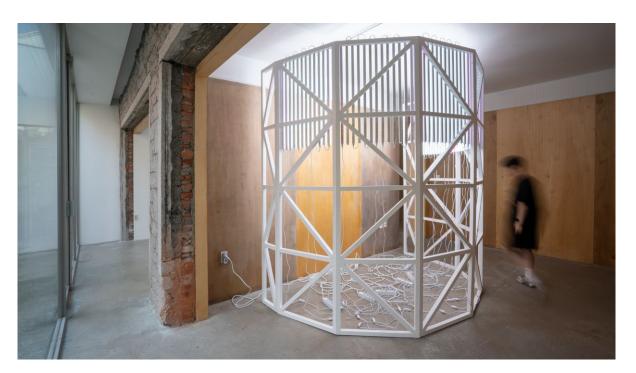

## soo Hong

홍 수 현

in-between Square Timber, MDF, LED T5, LED controller, Cable 456 x 905 x 300 cm 2024

View from Outside Square Timber, LED T5, cable, Power Strip 253 x 403 x 250 cm 2024

Passing Across
Square Timber, LED T5, Cable
200 x 1000 x 300 cm
2023
video link: https://vimeo.com/886063407