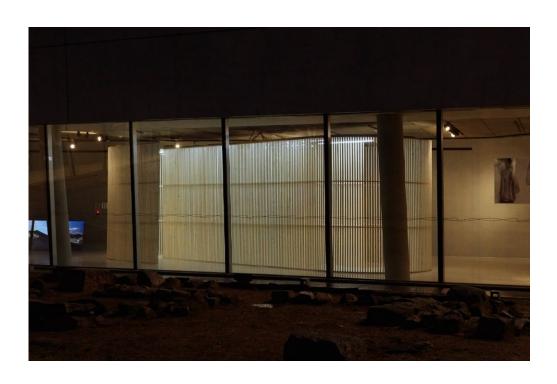

## soo Hong

홍 수 현

in-between Square Timber, MDF, LED T5, LED controller, Cable 456 x 905 x 300 cm 2024

View from Outside Square Timber, LED T5, cable, Power Strip 253 x 403 x 250 cm 2024

Passing Across
Square Timber, LED T5, Cable
200 x 1000 x 300 cm
2023
video link: https://vimeo.com/886063407