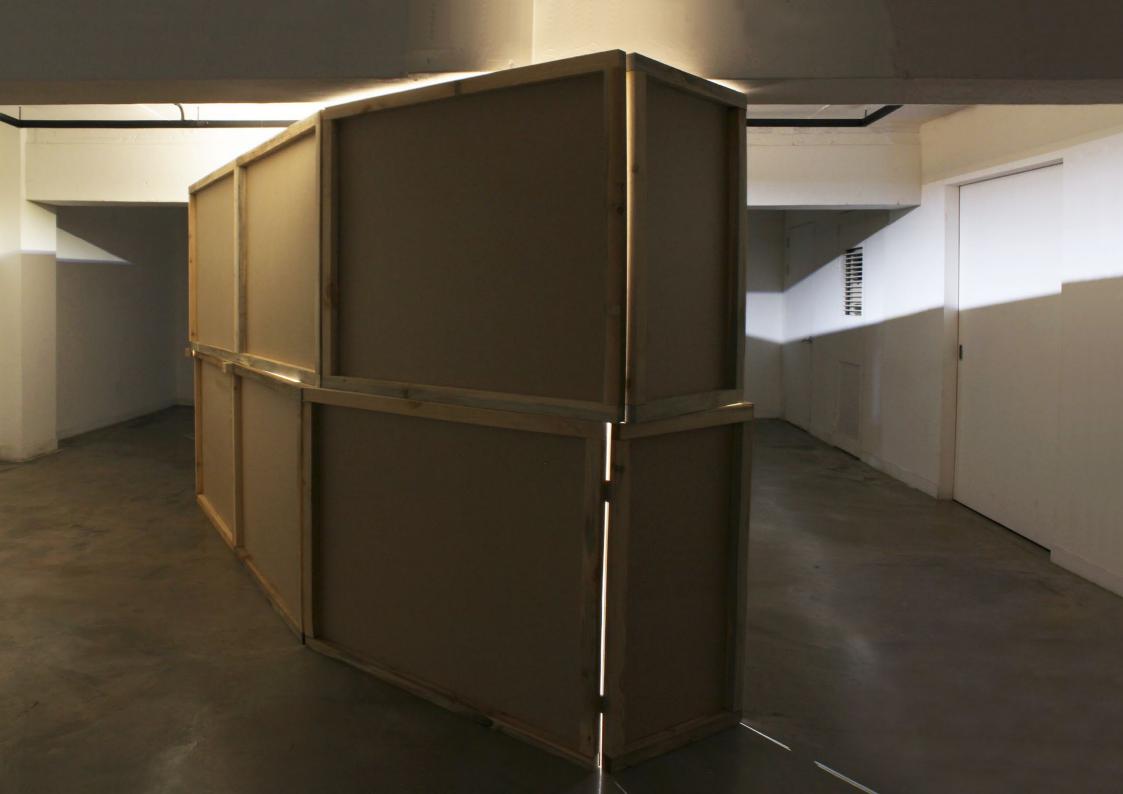

# room with a view MDF, Square Timber, LED T5, LED Controller, Cable 110 x 180 x 100 cm 2020