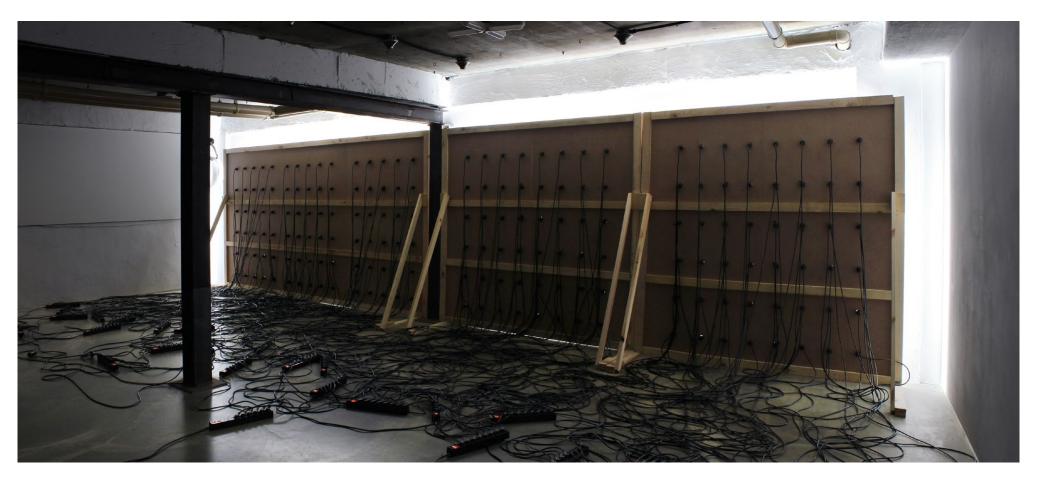

## soo Hong

홍 수 현

in-between Square Timber, MDF, LED T5, LED controller, Cable 456 x 905 x 300 cm 2024

View from Outside Square Timber, LED T5, cable, Power Strip 253 x 403 x 250 cm 2024

Passing Across
Square Timber, LED T5, Cable
200 x 1000 x 300 cm
2023
video link: https://vimeo.com/886063407