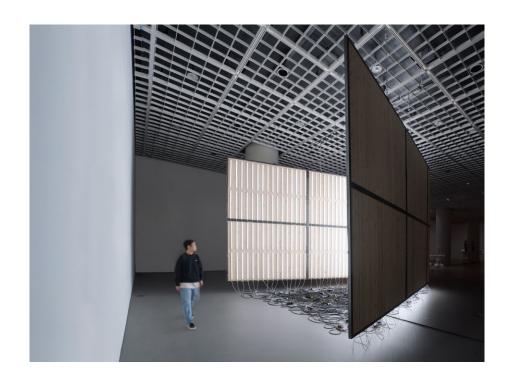

## **Boundaries**

Square Timber, MDF, Plastic Sheet, LED T5, Cable, Power Strip 1650 x 460 x 250 cm 2023

Landscape of Light Square Timber, Metal, LED T5, LED Controller, Dimmer, Cable, Power Strip 400 x 480 x 528 cm 2022