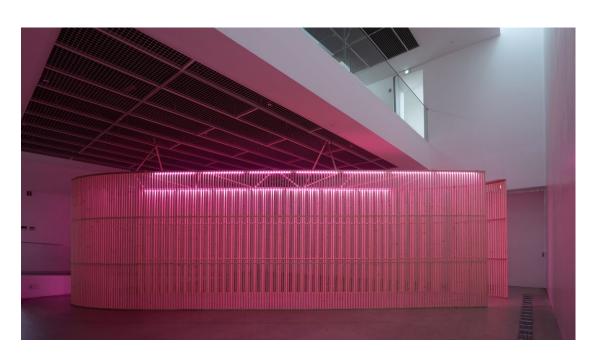

## **Boundaries**

Square Timber, MDF, Plastic Sheet, LED T5, Cable, Power Strip 1650 x 460 x 250 cm 2023

Landscape of Light Square Timber, Metal, LED T5, LED Controller, Dimmer, Cable, Power Strip 400 x 480 x 528 cm 2022