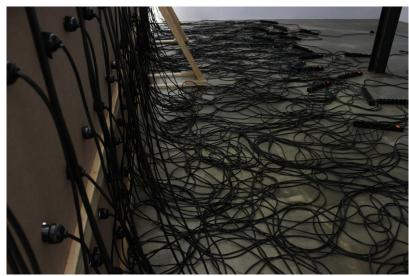

## soo Hong

홍 수 현

in-between Square Timber, MDF, LED T5, LED controller, Cable 456 x 905 x 300 cm 2024

View from Outside Square Timber, LED T5, cable, Power Strip 253 x 403 x 250 cm 2024

Passing Across
Square Timber, LED T5, Cable
200 x 1000 x 300 cm
2023
video link: https://vimeo.com/886063407