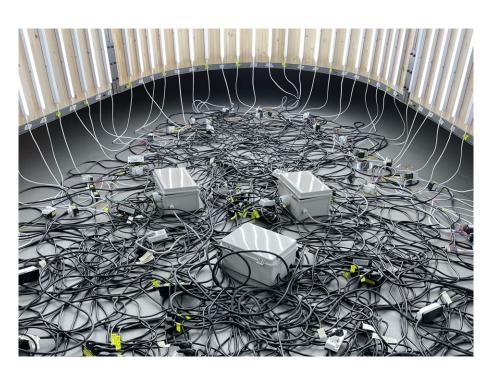

## soo Hong

홍 수 현

in-between Square Timber, MDF, LED T5, LED controller, Cable 456 x 905 x 300 cm 2024

View from Outside Square Timber, LED T5, cable, Power Strip 253 x 403 x 250 cm 2024

Passing Across
Square Timber, LED T5, Cable
200 x 1000 x 300 cm
2023
video link: https://vimeo.com/886063407