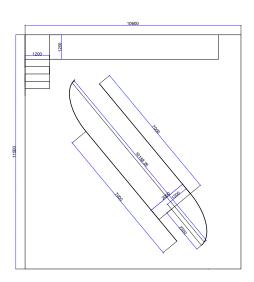

## **Boundaries**

Square Timber, MDF, Plastic Sheet, LED T5, Cable, Power Strip 1650 x 460 x 250 cm 2023

Landscape of Light Square Timber, Metal, LED T5, LED Controller, Dimmer, Cable, Power Strip 400 x 480 x 528 cm 2022