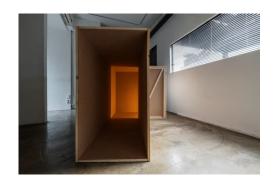

## **Boundaries**

Square Timber, MDF, Plastic Sheet, LED T5, Cable, Power Strip 1650 x 460 x 250 cm 2023

Landscape of Light Square Timber, Metal, LED T5, LED Controller, Dimmer, Cable, Power Strip 400 x 480 x 528 cm 2022