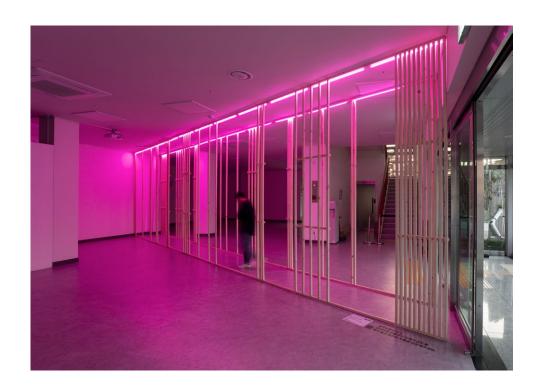

## **Boundaries**

Square Timber, MDF, Plastic Sheet, LED T5, Cable, Power Strip 1650 x 460 x 250 cm 2023

Landscape of Light Square Timber, Metal, LED T5, LED Controller, Dimmer, Cable, Power Strip 400 x 480 x 528 cm 2022