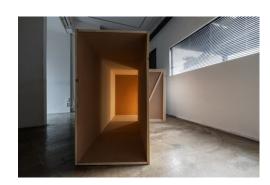

## soo Hong

홍 수 현

in-between Square Timber, MDF, LED T5, LED controller, Cable 456 x 905 x 300 cm 2024

View from Outside Square Timber, LED T5, cable, Power Strip 253 x 403 x 250 cm 2024

Passing Across
Square Timber, LED T5, Cable
200 x 1000 x 300 cm
2023
video link: https://vimeo.com/886063407