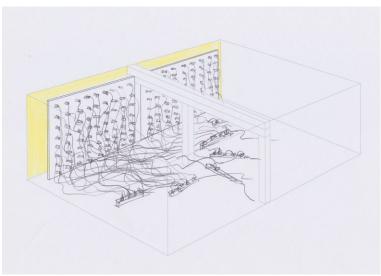

## soo Hong

홍 수 현

in-between Square Timber, MDF, LED T5, LED controller, Cable 456 x 905 x 300 cm 2024

View from Outside Square Timber, LED T5, cable, Power Strip 253 x 403 x 250 cm 2024

Passing Across
Square Timber, LED T5, Cable
200 x 1000 x 300 cm
2023
video link: https://vimeo.com/886063407