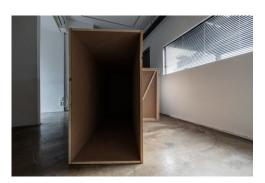

## **Boundaries**

Square Timber, MDF, Plastic Sheet, LED T5, Cable, Power Strip 1650 x 460 x 250 cm 2023

Landscape of Light Square Timber, Metal, LED T5, LED Controller, Dimmer, Cable, Power Strip 400 x 480 x 528 cm 2022