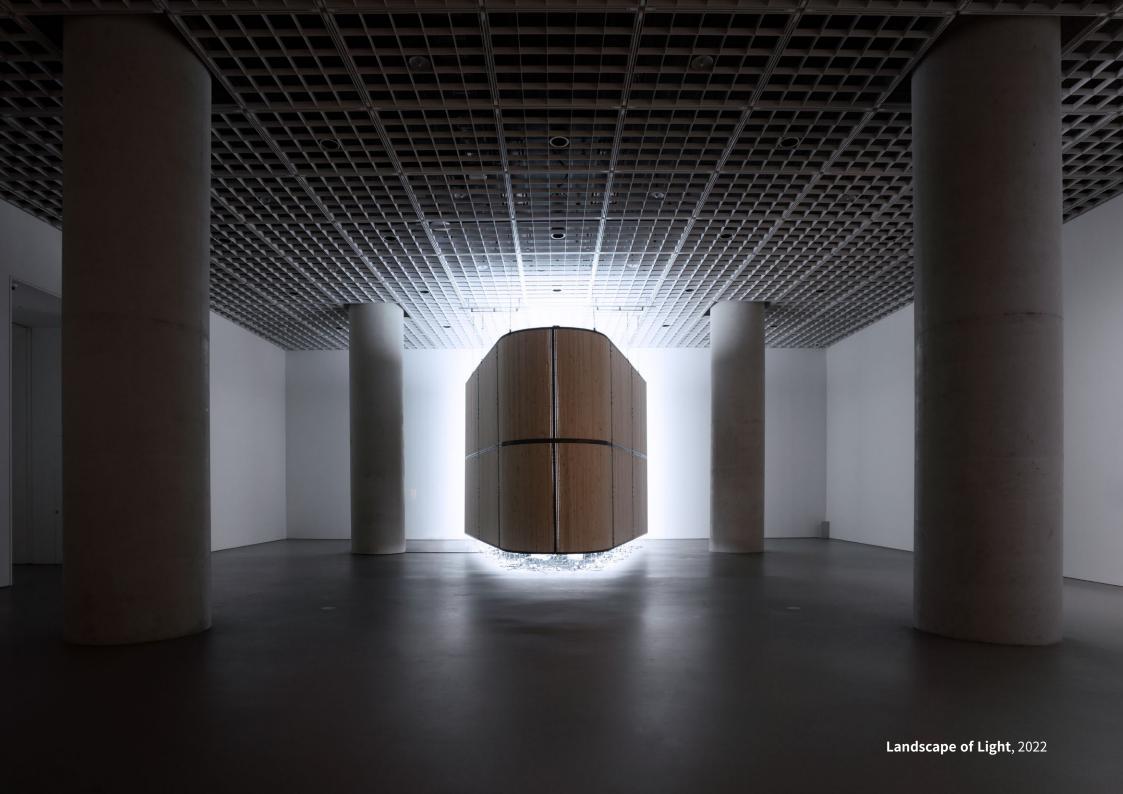

## **Boundaries**

Square Timber, MDF, Plastic Sheet, LED T5, Cable, Power Strip 1650 x 460 x 250 cm 2023

Landscape of Light Square Timber, Metal, LED T5, LED Controller, Dimmer, Cable, Power Strip 400 x 480 x 528 cm 2022