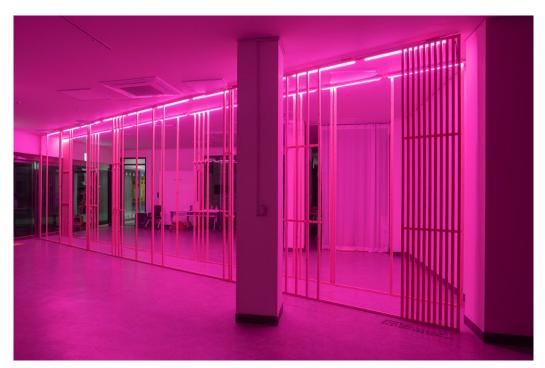

## soo Hong

홍 수 현

in-between Square Timber, MDF, LED T5, LED controller, Cable 456 x 905 x 300 cm 2024

View from Outside Square Timber, LED T5, cable, Power Strip 253 x 403 x 250 cm 2024

Passing Across
Square Timber, LED T5, Cable
200 x 1000 x 300 cm
2023
video link: https://vimeo.com/886063407