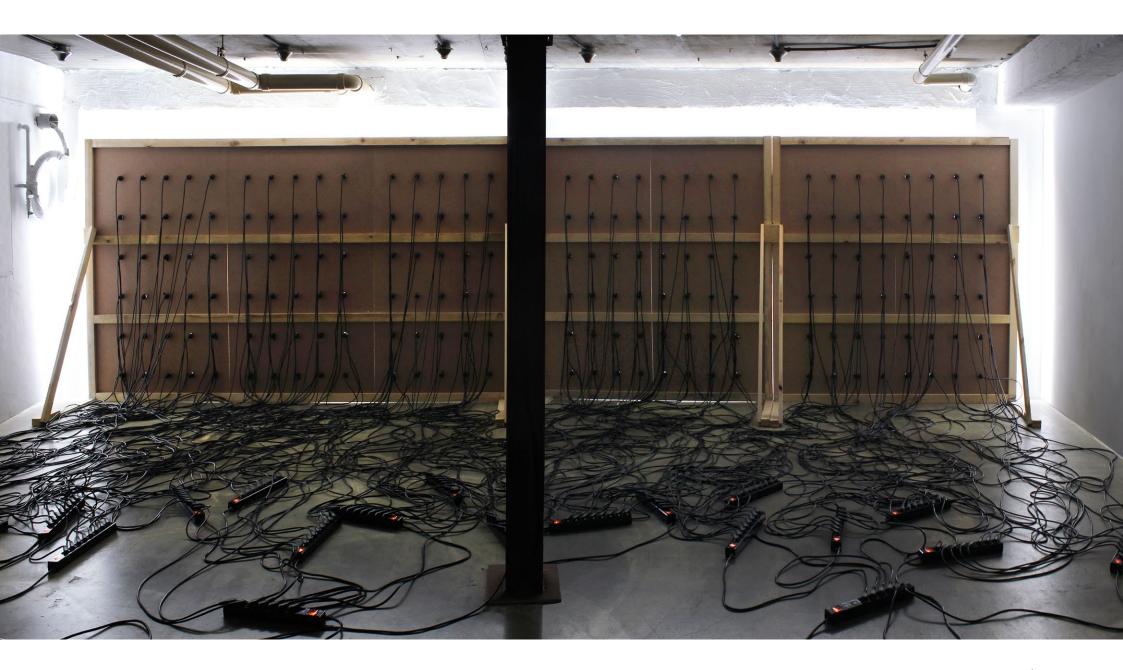

## soo Hong

홍 수 현

in-between Square Timber, MDF, LED T5, LED controller, Cable 456 x 905 x 300 cm 2024

View from Outside Square Timber, LED T5, cable, Power Strip 253 x 403 x 250 cm 2024

Passing Across
Square Timber, LED T5, Cable
200 x 1000 x 300 cm
2023
video link: https://vimeo.com/886063407